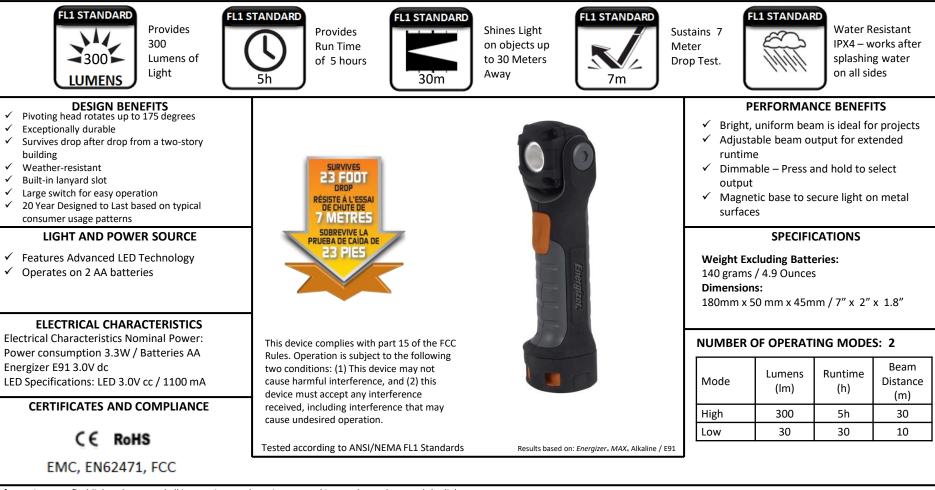

## 

For the most demanding tasks, look no further than the *Energizer*<sub>\*</sub> HARDCASE<sub>\*</sub> PROFESSIONAL<sub>\*</sub> PIVOTPLUS. With tool-quality construction and advanced LED technology, this light is designed to meet even the most challenging jobs. Constructed with Professionals in mind, it withstands drop after drop, off a ladder or even a two-story building. Designed with a 175 degrees pivoting function plus a versatile magnetic base, this light provides the flexibility needed for any project. The large push button switch can be easily operated while wearing gloves, while adjustable light modes let the user decide the balance of brightness and runtime. In addition, this light is water resistant for those rainy, outdoor tasks.