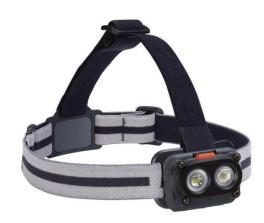

# HARDCASE PROFESSIONAL® Magnetic Headlamp

HCHDM321

The Energizer. HARDCASE PROFESSIONAL. Magnet Headlamp is designed with tool quality construction and advanced LED technology to meet the most demanding job needs. Constructed with professionals in mind, it withstands drop after drop, off a ladder or a two story building. Built to give users freedom to use both hands, this headlamp provides maximum versatility. Choose the comfort and convenience of a headlamp or detach and use the handy magnet to instantly mount the unit wherever light is needed. Either solution provides an impressively bright, durable companion for the job.

## **DESIGN BENEFITS**

- ✓ Hands-free design
- ✓ Exceptionally durable
- ✓ Water resistant design is ideal in extreme conditions
- ✓ Easily detaches to mount with magnet
- ✓ Pivoting head
- ✓ 20 Year Designed to Last based on typical consumer usage patterns

# **SPECIFICATIONS**

**Weight Excluding Batteries:** 

100 Grams / 3.5 Ounces

**Dimensions:** 

64mm x 45mm x 36mm / 2.5" x 1.75" x 1.4"