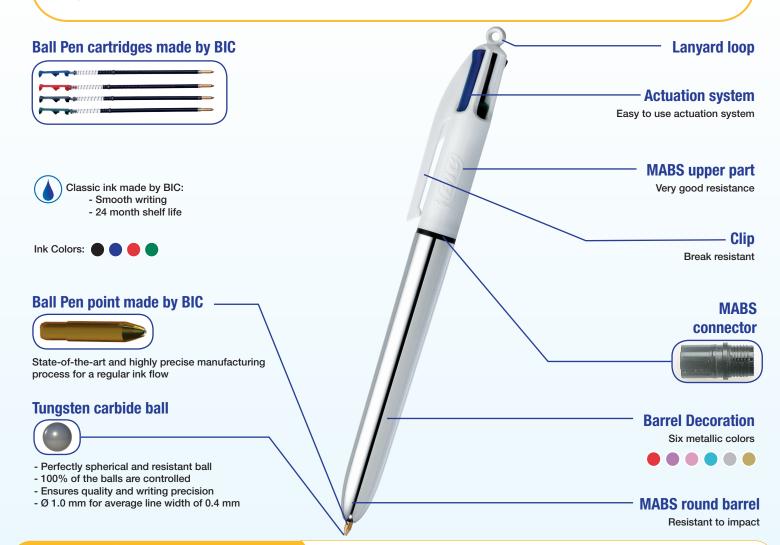

## **Product main features**

BIC® 4 Colours™ Shine ball pen is a retractable ball pen containing four (4) classic ink cartridges. The 1.0 mm cartridges produce 0.4 mm line widths and offer long mileage to the consumer. Barrels are coated in six (6) different metallic colors. 4 Colours™ Shine pen is assembled at a BIC facility in France.